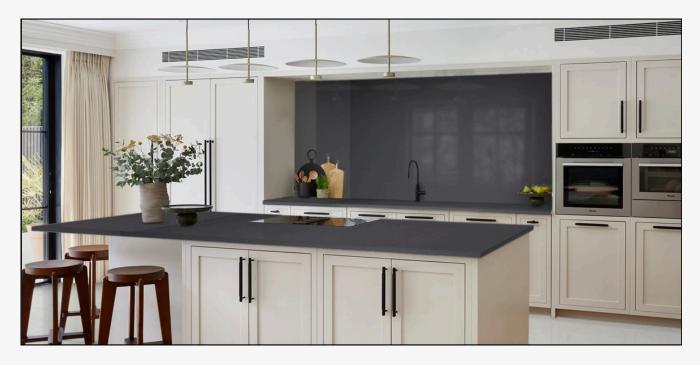

## Eden

The slab showcases bold, striking gray veins on a pristine white background, resembling natural Calacatta marble. Its intricate vein patterns create a luxurious and dramatic visual appeal.