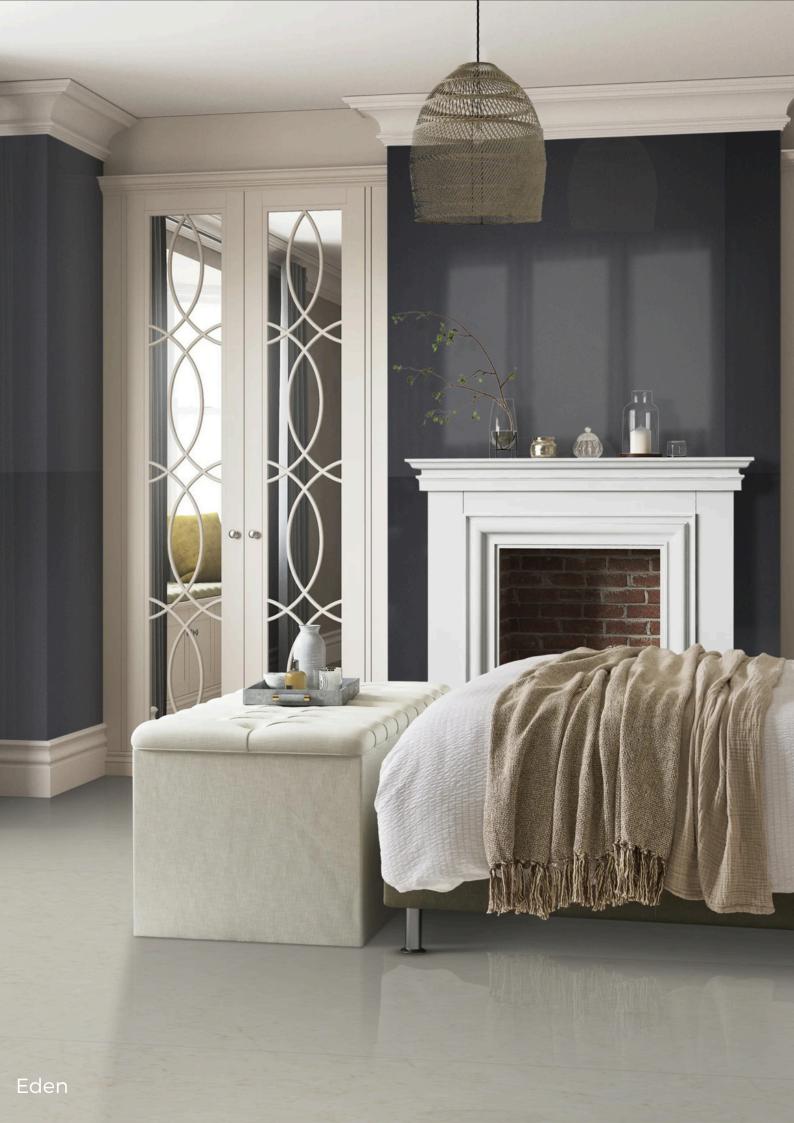

## Eden

The slab showcases bold, striking gray veins on a pristine white background, resembling natural Calacatta marble. Its intricate vein patterns create a luxurious and dramatic visual appeal.